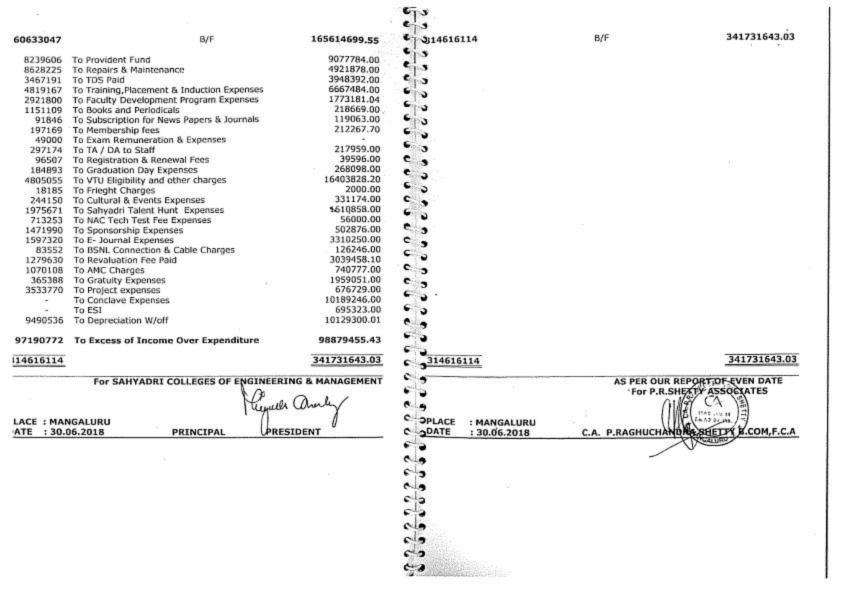

|    |                                                                     | (L) 5                                  |                                 |                                                                                                                 |

## ... C MANAGEMENT, ADYAR , MANGALURU C RHANDARI FOUNDATION THE YEAR ENDED 31ST MARCH 2018

₹,

219874420.00 582500.00

2421704.00

68007250.00

١

₹.

290885874.00

413600.00 4538892.00 3948392.00 3920702.50

4649574.83 2288808.70

5056195.00

1205000.00

78500.00

3586500.00

3078500.00

3179893.00

341731643.03

-

173932.00

14601411.00 125868.00

-13 ¢.