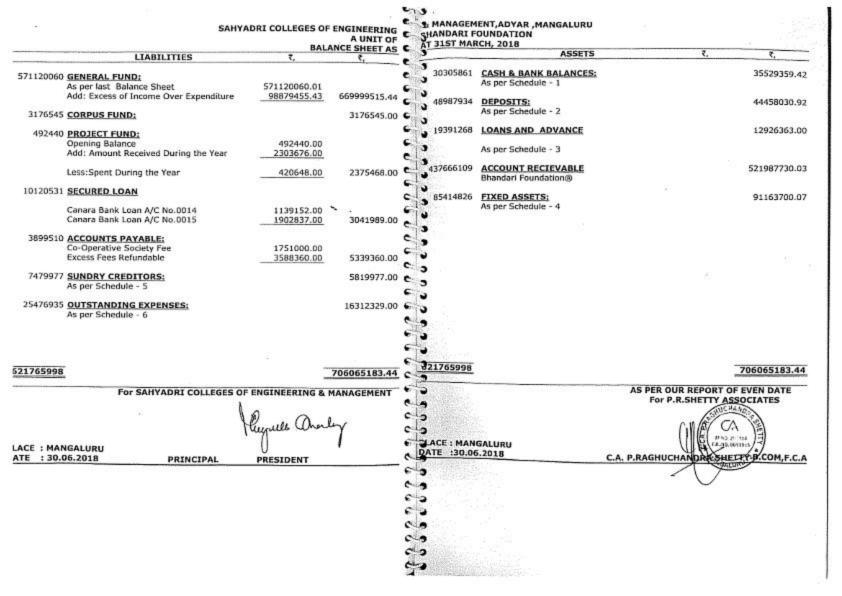

|    |                                                                     | (L) 5                                  |                                 |                                                                                                                 |

## ... C MANAGEMENT, ADYAR , MANGALURU C RHANDARI FOUNDATION THE YEAR ENDED 31ST MARCH 2018

₹,

219874420.00 582500.00

2421704.00

68007250.00

١

₹.

290885874.00

413600.00 4538892.00 3948392.00 3920702.50

4649574.83 2288808.70

5056195.00

1205000.00

78500.00

3586500.00

3078500.00

3179893.00

341731643.03

-

173932.00

14601411.00 125868.00

-13 ¢.